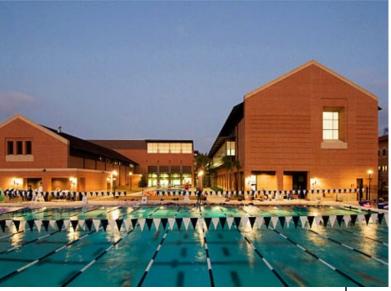

You can locate the pool at the Barbara and David Gibbs Recreation and Wellness Center on the <u>Campus Map</u>.

Campus Parking available at Greenbriar Lot, West Lot 1, and North Lot. All surface parking lots are pay by credit card.